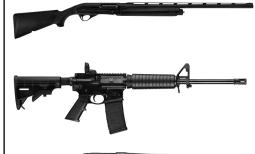

#### **BOARD #1**

- · Benelli SBE III
- · Ruger 6.5 Creedmor
- · Taurus Judge
- Heritage .22 Revolver

#### ► BOARD #2

- Winchester SX4 Camo
- · AR15 300 Blackout
- · Savage .17 HMR
- · Ruger EC9