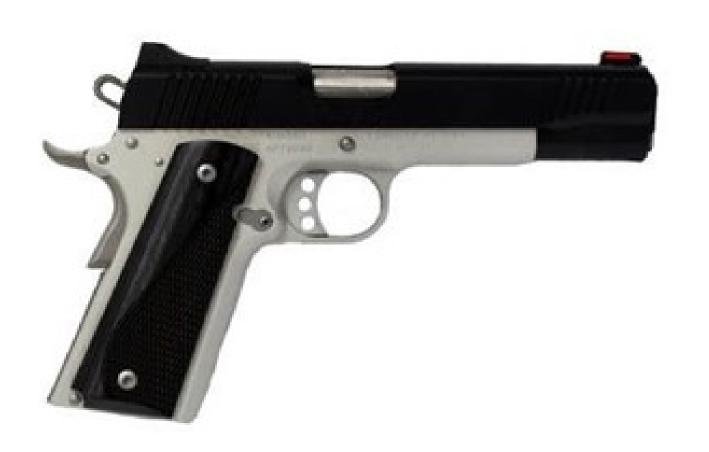

Benelli Super Black Eagle 3

**Browning Maxus Wicked Wings** 

Ruger Hawkeye Alaskan .300 Win

Howa Oryx Chassis 24.308

Winchester SX4 20 ga

Henry All Weather 45 COLT

S&W
Model 629
Classic 44
Magnum 5"

Kimber 1911 45ACP