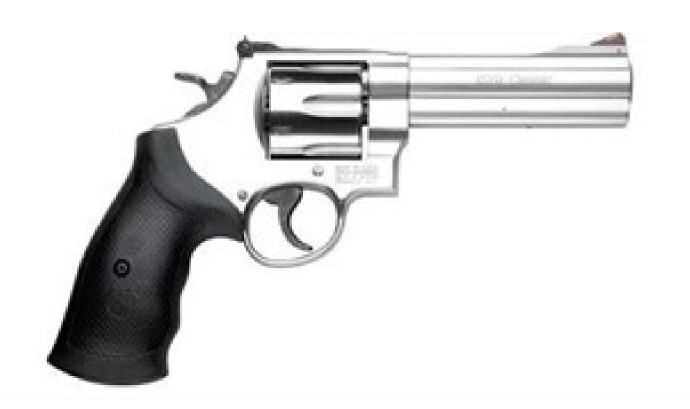

Benelli Super Black Eagle 3

**Browning Maxus Wicked Wings** 

Ruger Hawkeye Alaskan .300 Win

Howa Oryx Chassis 24.308

Winchester SX4 20 ga

Henry All Weather 45 COLT

S&W
Model 629
Classic 44
Magnum 5"

Kimber 1911 45ACP