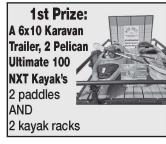

# **WWA - Marshland Chapter**

**Hunter's Eve Raffle** 

Tickets 1-\$20 or 3-\$50 **ONLY 500** SOLD

2nd Prize: **Sports Afield 30** Plus 4 Gun Safe & Peet Safe Drver.

Drawing to be held at WWA Hunter's Eve Bash Beaver Dam Conservation Club - W9554 Cty G, Beaver Dam, WI August 27, 2023 at 2:30pm

# 2023 Hunter's Eve Bash Registration Form

|                                                                                                                                                                                                        |                                 | Quantity                   | Cost Total:                                        |
|--------------------------------------------------------------------------------------------------------------------------------------------------------------------------------------------------------|---------------------------------|----------------------------|----------------------------------------------------|
| Bash Attendance Ticket Includes 1-year WWA Membership, Grand Door P                                                                                                                                    | Prize entry AND FREE beer. soda |                            | \$35 = \$                                          |
| Bash Sponsorship Tickets Includes two Bash Attendance tickets, two 1-year drawing AND FREE beer, soda & food for two!                                                                                  | •                               | @                          | \$100 = \$<br>to the sponsors-only                 |
| Bash Gun Board Tickets 25 tickets for \$50 75 tickets for \$100                                                                                                                                        |                                 | @                          | \$50 = \$<br>\$100 = \$                            |
| 2024 Conservation Calendar Raffle                                                                                                                                                                      |                                 | @                          | \$20 = \$                                          |
| Hunter's Eve Raffle Tickets  1st Prize: A 6x10 Karavan Trailer, two Pelican Ultir Afield 30 Plus 4 Gun Safe & Peet Safe Dryer; 3rd P One Hunter's Eve Raffle Ticket  Three Hunter's Eve Raffle Tickets |                                 | idge with Bluetooth @ 1 fo | & Bosch Powertool Kit. or \$20 = \$  for \$50 = \$ |
|                                                                                                                                                                                                        |                                 | TOTAL: \$                  |                                                    |
| Method of Payment: O Check O Credit Card  Card #                                                                                                                                                       | Exp Date:/ 3                    | Digit Code:                |                                                    |
| Name on card:                                                                                                                                                                                          | CALIDIDIDEIS SIXUALITE.         |                            |                                                    |
| Address:                                                                                                                                                                                               |                                 |                            |                                                    |