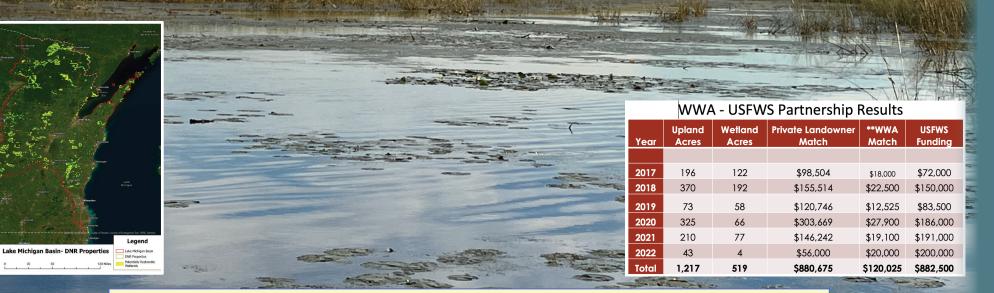

## **Floodplain Reconnection**

Some WWA restorations do not result in a marsh.

Modern development and agricultural practices drain more stormwater into small streams and rivers, undercutting and exposing banks that are more subject to erosion with each heavy rain event. In this vicious cycle, deeper streambeds are further from the adjacent floodplains that historically served to retain stormwaters.

This project in southwest Wisconsin reconnected the Pecatonica River with its historic flood plain, reducing sedimentation transport while creating ephemeral wetlands important to wildlife, including waterfowl and providing community benefits like reduced flooding, cleaner drinking water, groundwater recharge.

Pecatonica River

Image courtesy of Wisconsin Historical Society WHI - 30193

| Sun                          | Mon                           | Tue             | Wed                                                                                                                                                                                                                                                                                                                                                                                                                                    | Thu                                      | Fri                                                                                                                                                                                                                                                                                                                                                                                                                                     | Sat                      |
|------------------------------|-------------------------------|-----------------|----------------------------------------------------------------------------------------------------------------------------------------------------------------------------------------------------------------------------------------------------------------------------------------------------------------------------------------------------------------------------------------------------------------------------------------|------------------------------------------|-----------------------------------------------------------------------------------------------------------------------------------------------------------------------------------------------------------------------------------------------------------------------------------------------------------------------------------------------------------------------------------------------------------------------------------------|--------------------------|
|                              |                               |                 | May 2024           S         M         T         W         T         F         S           1         2         3         4           5         6         7         8         9         10         11           12         13         14         15         16         17         18           19         20         21         22         23         24         25           26         27         28         29         30         31 |                                          | July 2024           S         M         T         W         T         F         S           1         2         3         4         5         6           7         8         9         10         11         12         13           14         15         16         17         18         19         20           21         22         23         24         25         26         27           28         29         30         31 | 1<br>Win SX4 Syn         |
| 2<br>Ruger 10/22             | 3<br>Single leather wine tote | 4<br>WWA Knife  | 5<br>Green Bay Packers Item                                                                                                                                                                                                                                                                                                                                                                                                            | 6 • New Moon                             | 7<br>Chêne Gear Scout Boot                                                                                                                                                                                                                                                                                                                                                                                                              | 8<br>Win SXP Syn         |
| 9<br>SAR Arms B6 9mm         | 10<br>Driftless Custom Calls  | 11<br>WWA Knife | 12<br>Hop Passport<br>Monthly Drawing 6PM                                                                                                                                                                                                                                                                                                                                                                                              | 13<br>STORMY<br>KROMER                   | 14 C 1st Quarter                                                                                                                                                                                                                                                                                                                                                                                                                        | 15<br>Ruger Wrangler .22 |
| 16<br>Rueger EC9             | 17<br>Urben Decoy             | 18<br>WWA Knife | 19<br>• Juneteenth<br>Terra Verde Coffee                                                                                                                                                                                                                                                                                                                                                                                               | 20<br>June Solstice<br>STORMY'<br>KROMER | 21 <sup>O Full Moon</sup>                                                                                                                                                                                                                                                                                                                                                                                                               | 22<br>Taurus G2C 9mm     |
| 23<br>Hop Passport           | 24<br>Hop Passport            | 25<br>WWA Knife | 26<br>Vortex Bino                                                                                                                                                                                                                                                                                                                                                                                                                      | 27<br>STORMY<br>KROMER                   | 28 • 3rd Quarter<br>Hop Passport                                                                                                                                                                                                                                                                                                                                                                                                        | 29<br>SAR Arms B6 9mm    |
| 30<br>Franchi Affinity3 12ga |                               |                 |                                                                                                                                                                                                                                                                                                                                                                                                                                        |                                          |                                                                                                                                                                                                                                                                                                                                                                                                                                         |                          |