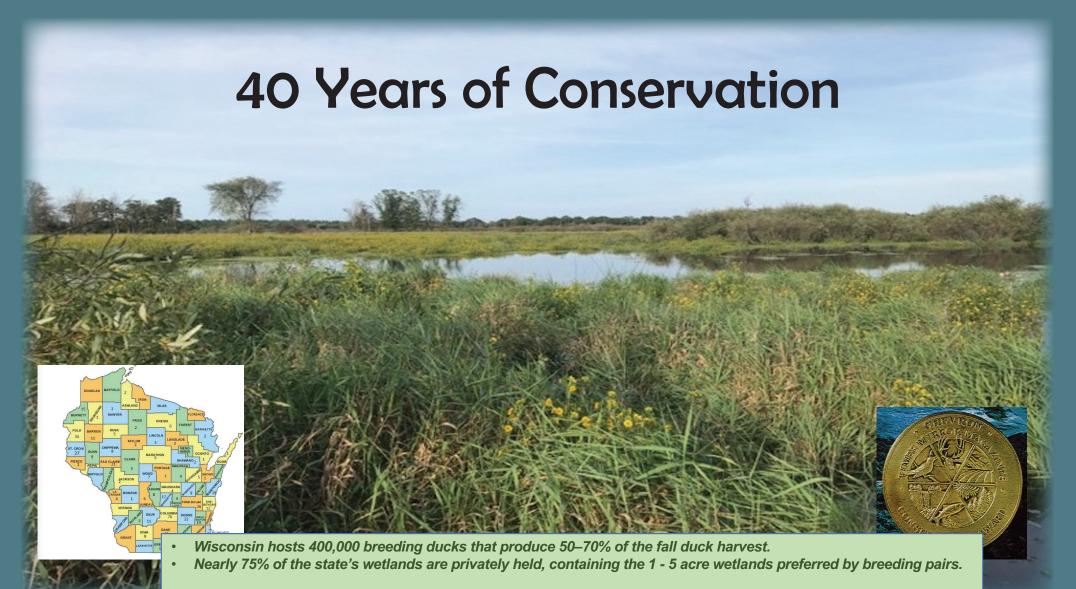

# Wisconsin Waterfowl Association 2024 Conservation Membership Calendar

40 Years

for the WISCONSIN

WATERFOWLERS ASSC.

1984

2024

Wm. J. ROELPIN BT

Wisconsin's private land wetlands are important to autumn success afield. Nearly half of the birds harvested by state waterfowlers are hatched in Wisconsin's privately-held wetlands. WWA has restored nearly 10,000 acres of wetlands.

Wisconsin's private land wetlands are important to autumn success afield. Nearly half of the birds harvested by state waterfowler's are hatched in Wisconsin's privately-held wetlands. WWA has restored nearly 10,000 acres of wetlands.