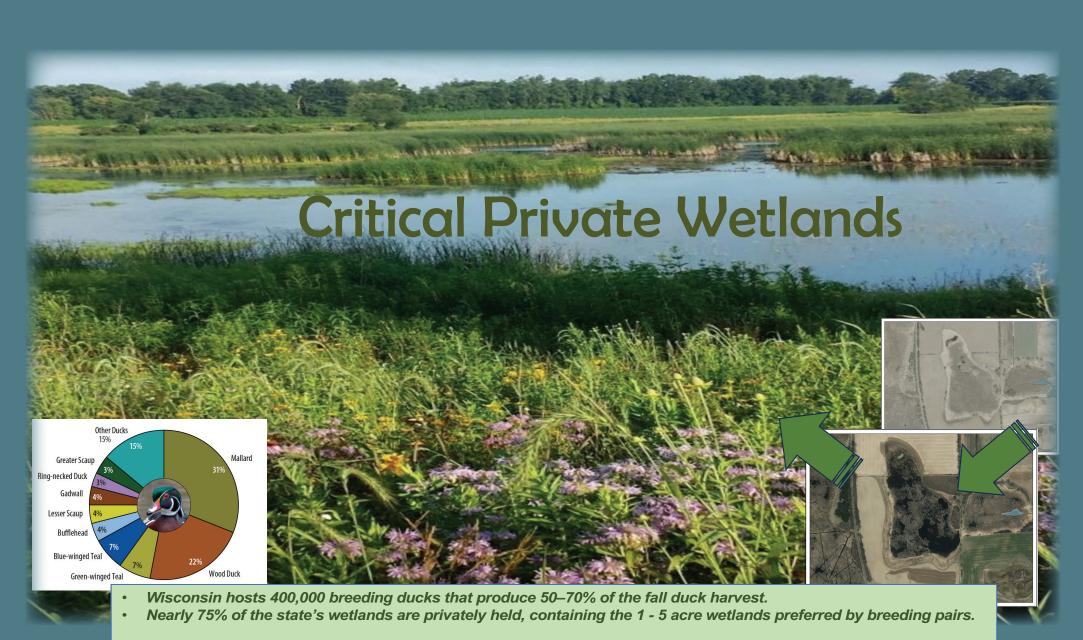

# Wisconsin Waterfowl Association 2024 Conservation Membership Calendar

40 Years

for the WISCONSIN

WATERFOWLERS ASSC.

1984

2024

Wm. J. ROELPIN BT

Wisconsin's private land wetlands are important to autumn success afield. Nearly half of the birds harvested by state waterfowlers are hatched in Wisconsin's privately-held wetlands. WWA has restored nearly 10,000 acres of wetlands.

Wisconsin's private land wetlands are important to autumn success afield. Nearly half of the birds harvested by state waterfowler's are hatched in Wisconsin's privately-held wetlands. WWA has restored nearly 10,000 acres of wetlands.