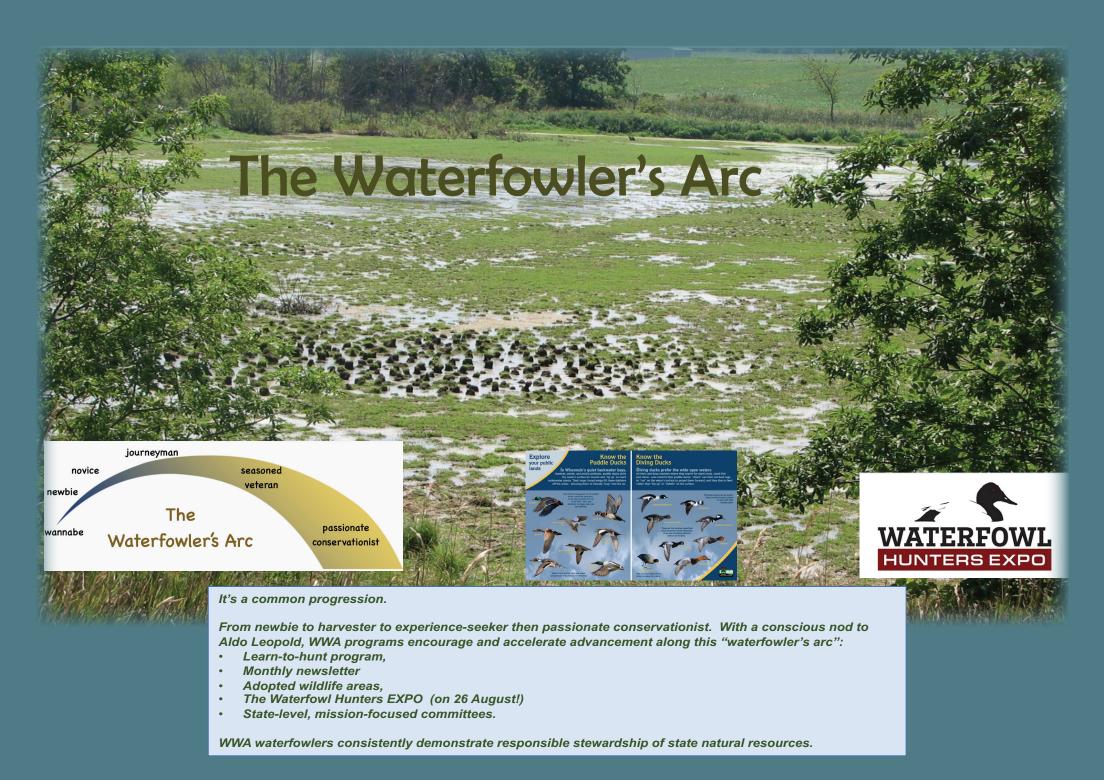

Generations of WWA volunteers (and their families) have built, installed, and maintained thousands of wood duck boxes. Over time, many have been decommissioned, but currently WWA has over 650 boxes under active management. These efforts put over 4,000 hatchlings on the ground annually. Notably, Wisconsin's wood duck population has grown at 6% over the past 30 years.

Recently, WWA volunteers developed a curriculum to engage middle-schooler science students by exploring the life cycle of the photogenic wood duck, tracking migration via GPS, then building and installing a wood duck box near school.