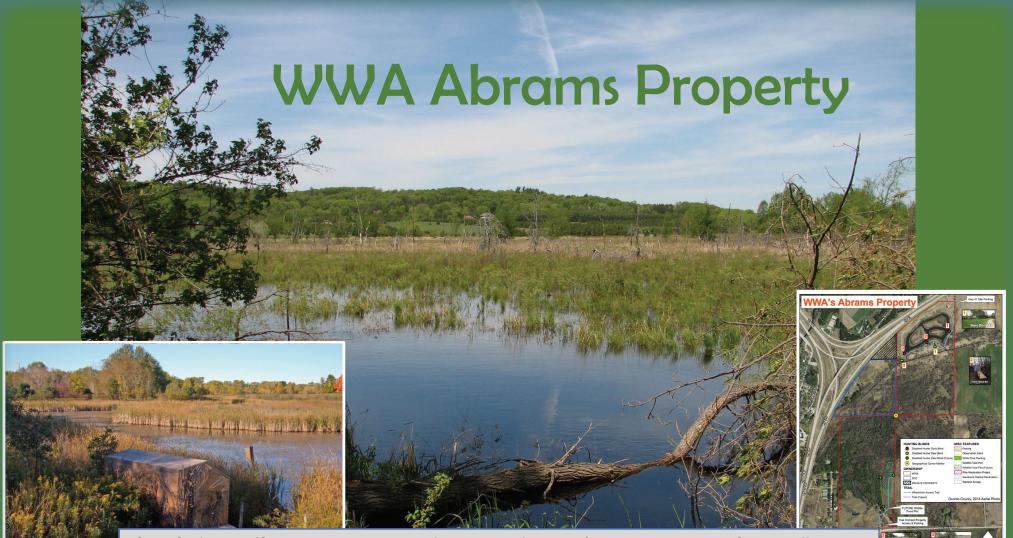

If you fin through accessible

If you find yourself in NE Wisconsin near Abrams, stop by WWA's 150–acre property for a stroll through uplands, marsh and streams. Over a mile of groomed trails and six hunting blinds are accessible to all without reservation. Local schools frequent the property for ecology and science. WWA's local chapter has cared for and improved this property since receiving it from the state in the early 2000's.